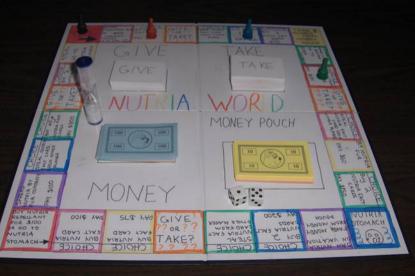

# **O** Instructions For NUTRIA WORLD **O**

#### GAME SET-UP

- 1. Place the "Give or Take" Cards in their piles
- 2. Place the money and the Nutria Fact Cards in place
- 3. Place pieces on GO space
- 4. Each player is given \$1000 in the following bills: 8 \$100, 2 \$50, 3 \$20, 2 \$10, 3 \$5, 5 \$1,

### STARTING THE GAME

- 1. The Youngest goes first
- 2. Roll the die and go that many spaces
- 3. Follow directions on space4. Every time you pass go, collect \$100

# .. Every mine you pass go, concer wro

- SPACES

  1. If you land on NUTRIA STOMACH, stay there. To get out
- of the NUTRIA STOMACH, Roll a ten with both dice before the timer goes out. If you don't roll a ten in the time given, try again on your next turn
- 2. Every time you buy a Nutria Fact Card (NFC) Pay money in money pouch. If you buy something other than a Nutria Fact Card, the money goes back into the bank
- Card, the money goes back into the bank.

  3. When you land on the "Take Money from Money pouch
- square, take all the money from the pouch
  4. If you land on "Saw Nutria on vacation, take money from pouch", go to the original space (Take money from money pouch) and take the money from the pouch.

## WINNING THE GAME

- 1. You win when all NUTRIA FACT CARDs are bought and someone wants to quit.... Winner is determined by how much money you have.
  - 2. NUTRIA FACT CARDS are each worth \$100 apiece.